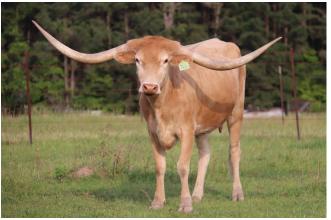

## **BET ON ME BCB**

Market C&B.

**Total Horn:** 

Composite:

BET ON ME BCB

TTT:

| Date of Birth:  | 08/03/ |
|-----------------|--------|
| Registration 1: | CI318  |
| Breeder:        | Brent  |
| Owner:          | Lone F |
|                 |        |

/2018 432 & Cindy Bolen Rock Longhorns

87.0000 on 07/28/2023

74.0000 on 07/28/2023

161.0000 on 07/28/2023

Courtesy of Bolen Longhorns

**BANDERA CHEX** 

RINGALING BCB

**PEACEMAKER 44** 