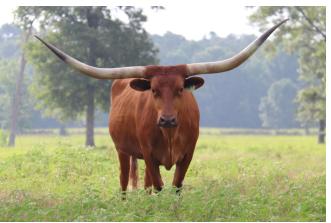

## SWEET MOLLIE BCB

Date of Birth: **Registration 1:** 

10/24/2016 Pending

Courtesy of Bolen Longhorns

Sweet Mollie's dam, Riverboat Mollie, has been a consistent producer for us.. She's another money cow and we'll hang onto her. This heifer has a nice balance of body and good horn growth. She comes from that good producing Rutledge's North Brook line. And her sire is out of the beautiful Palmetta Check cow..