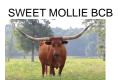

## SWEET MOLLIE BCB

Date of Birth: **Registration 1:** 

10/24/2016 Pending

Courtesy of Bolen Longhorns

Sweet Mollie's dam, Riverboat Mollie, has been a consistent producer for us.. She's another money cow and we'll hang onto her. This heifer has a nice balance of body and good horn growth. She comes from that good producing Rutledge's North Brook line. And her sire is out of the beautiful Palmetta Check cow..