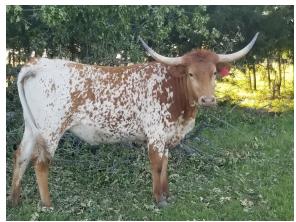

## PALMETTA BANDITA BCB

Date of Birth: 11/10/2017 Registration 1: CI317035\*

Breeder: Brent & Cindy Bolen Owner: Long M Ranch

PALMETTA BANDITA BCB is a big bodied red & white heifer. This girl has one of the best conformations I have seen. She has twisty genetics in her breeding. Her Dam PALMETTA CHECK has gorgeous twisty horns that grew over time. On the top side, she is the daughter of BANDERA CHEX. Bandita had a big bull calf for her 1st calf and had a great milk bag. She gave us a spotted heifer for number 2. Her number 3 calf, was a heifer as

72.2500 on 05/06/2023 **Total Horn:** TTT: 57.7500 on 05/06/2023

PALMETTA BANDITA BCB

Courtesy of Long M Ranch

PALMETTA PRINCESS

Possum Queen

LADY LITE

Palmetta Ruler

JESTEX 34