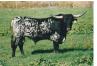

## PALMETTA BANDITA BCB

Date of Birth: 11/10/2017 Registration 1: CI317035\*

Breeder: Brent & Cindy Bolen Owner: Long M Ranch

PALMETTA BANDITA BCB is a big bodied red & white heifer. This girl has one of the best conformations I have seen. She has twisty genetics in her breeding. Her Dam PALMETTA CHECK has gorgeous twisty horns that grew over time. On the top side, she is the daughter of BANDERA CHEX. Bandita had a big bull calf for her 1st calf and had a great milk bag. She gave us a spotted heifer for number 2. Her number 3 calf, was a heifer as

72.2500 on 05/06/2023 **Total Horn:** TTT: 57.7500 on 05/06/2023

PALMETTA BANDITA BCB

Courtesy of Long M Ranch

PALMETTA PRINCESS

Possum Queen

LADY LITE

Palmetta Ruler

JESTEX 34