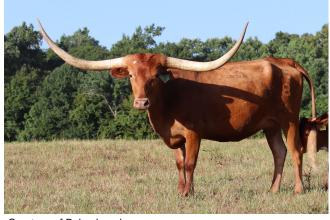

## **ADELAIDE BCB**

Date of Birth: 04/10/2018 Registration 1: CI318438\*

Breeder: Brent & Cindy Bolen Owner: Chase Sligh

This feminine Expedite daughter is out of a Ringman daughter and has a pretty presence in the pasture. Expedite is sire by Cowboy Catchit Chex and out of one of Jimmy Jones' best cows. That cross has worked well. Adelaide has a beautiful udder and raises good calves. We are retaining her Justify daughter. She currently has a heifer sired by All In BCB (Fifty-Fifty BCB out of Ringa Dinger). All In tends to throw pretty, lateral rolling

71.0000 on 10/22/2022 TTT:

ADELAIDE BCB

Courtesy of Bolen Longhorns

http://www.hiredhandsoftware.com