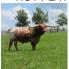

## **COUNTRY ROSE CDC**

Date of Birth: 06/28/2018 Registration 1: CI322004

Sale Price:

Breeder: Circle Double C Ranch

Owner: **Keith Davis** 

Country Rose CDC is a good mama, she breeds back consistently and gives it all to her calves. Her horns have started their roll backwards and her tricolored spots are coming in. Her dam, a HR Slam's Rose daughter, measures in at 95.5" TTT. Country Rose CDC is bred to Swagger BCB to bring JP Rio Grande up front again and add a little Ringa Dinger

**Total Horn:** 75.5000 on 07/28/2023 TTT: 70.2500 on 07/28/2023 Composite: 145.7500 on 07/28/2023

**COUNTRY CHEX 93** 

COUNTRY ROSE CDC

ROSE BLOSSUM

**HOT PLAYBOY** 

**GRAND COUNTRY QUEEN** 

**COWBOY TUFF CHEX** 