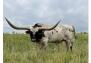

018 Registration 1: CI322004

Sale Price:

Breeder: Circle Double C Ranch

Owner: **Keith Davis** 

Country Rose CDC is a good mama, she breeds back consistently and gives it all to her calves. Her horns have started their roll backwards and her tricolored spots are coming in. Her dam, a HR Slam's Rose daughter, measures in at 95.5" TTT. Country Rose CDC is bred to Swagger BCB to bring JP Rio Grande up front again and add a little Ringa Dinger

**Total Horn:** 75.5000 on 07/28/2023 TTT: 70.2500 on 07/28/2023 Composite: 145.7500 on 07/28/2023

**COUNTRY CHEX 93** 



COUNTRY ROSE CDC



ROSE BLOSSUM





**HOT PLAYBOY** 



**GRAND COUNTRY QUEEN** 

**COWBOY TUFF CHEX** 



HR SLAM'S ROSE



**HOT SPOTS 7** 



JP GRAND ANNE



GR GRAND UNLIMITED



**BRUSH COUNTRY QUEEN** 



COWBOY CHEX



**BL RIO CATCHIT** 



J.R. GRAND SLAM



LLL ROSEMARY





http://www.hiredhandsoftware.com