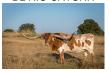

## **COUNTRY ROSE CDC**

Date of Birth: 06/28/2018 Registration 1: CI322004

Sale Price:

Breeder: Circle Double C Ranch

Owner: **Keith Davis** 

Country Rose CDC is a good mama, she breeds back consistently and gives it all to her calves. Her horns have started their roll backwards and her tricolored spots are coming in. Her dam, a HR Slam's Rose daughter, measures in at 95.5" TTT. Country Rose CDC is bred to Swagger BCB to bring JP Rio Grande up front again and add a little Ringa Dinger

**Total Horn:** 75.5000 on 07/28/2023 TTT: 70.2500 on 07/28/2023 Composite: 145.7500 on 07/28/2023

**COUNTRY CHEX 93** 

COUNTRY ROSE CDC

ROSE BLOSSUM

**HOT PLAYBOY** 

**GRAND COUNTRY QUEEN** 

**COWBOY TUFF CHEX** 