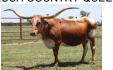

## **COUNTRY ROSE CDC**

Date of Birth: 06/28/2018 Registration 1: CI322004

Sale Price:

Breeder: Circle Double C Ranch

Owner: **Keith Davis** 

Country Rose CDC is a good mama, she breeds back consistently and gives it all to her calves. Her horns have started their roll backwards and her tricolored spots are coming in. Her dam, a HR Slam's Rose daughter, measures in at 95.5" TTT. Country Rose CDC is bred to Swagger BCB to bring JP Rio Grande up front again and add a little Ringa Dinger

**Total Horn:** 75.5000 on 07/28/2023 TTT: 70.2500 on 07/28/2023 Composite: 145.7500 on 07/28/2023

**COUNTRY CHEX 93** 

COUNTRY ROSE CDC

ROSE BLOSSUM

**HOT PLAYBOY** 

**GRAND COUNTRY QUEEN** 

**COWBOY TUFF CHEX** 