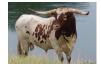

## **COUNTRY ROSE CDC**

Date of Birth: 06/28/2018 Registration 1: CI322004

Sale Price:

Breeder: Circle Double C Ranch

Owner: **Keith Davis** 

Country Rose CDC is a good mama, she breeds back consistently and gives it all to her calves. Her horns have started their roll backwards and her tricolored spots are coming in. Her dam, a HR Slam's Rose daughter, measures in at 95.5" TTT. Country Rose CDC is bred to Swagger BCB to bring JP Rio Grande up front again and add a little Ringa Dinger

**Total Horn:** 75.5000 on 07/28/2023 TTT: 70.2500 on 07/28/2023 Composite: 145.7500 on 07/28/2023

**COUNTRY CHEX 93** 

COUNTRY ROSE CDC

ROSE BLOSSUM

**HOT PLAYBOY** 

**GRAND COUNTRY QUEEN** 

**COWBOY TUFF CHEX** 