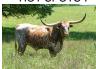

## **COUNTRY ROSE CDC**

Date of Birth: 06/28/2018 Registration 1: CI322004

Sale Price:

Breeder: Circle Double C Ranch

Owner: **Keith Davis** 

Country Rose CDC is a good mama, she breeds back consistently and gives it all to her calves. Her horns have started their roll backwards and her tricolored spots are coming in. Her dam, a HR Slam's Rose daughter, measures in at 95.5" TTT. Country Rose CDC is bred to Swagger BCB to bring JP Rio Grande up front again and add a little Ringa Dinger

**Total Horn:** 75.5000 on 07/28/2023 TTT: 70.2500 on 07/28/2023 Composite: 145.7500 on 07/28/2023

**COUNTRY CHEX 93** 

COUNTRY ROSE CDC

ROSE BLOSSUM

**HOT PLAYBOY** 

**GRAND COUNTRY QUEEN** 

**COWBOY TUFF CHEX** 