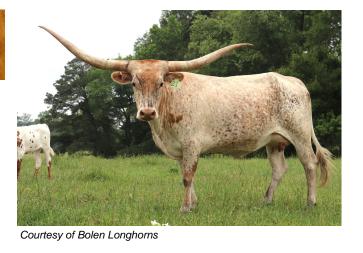

## **COUNTRY ROSE CDC**

Date of Birth: 06/28/2018 Registration 1: CI322004

Sale Price:

Breeder: Circle Double C Ranch

Owner: **Keith Davis** 

Country Rose CDC is a good mama, she breeds back consistently and gives it all to her calves. Her horns have started their roll backwards and her tricolored spots are coming in. Her dam, a HR Slam's Rose daughter, measures in at 95.5" TTT. Country Rose CDC is bred to Swagger BCB to bring JP Rio Grande up front again and add a little Ringa Dinger