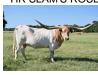

## **COUNTRY ROSE CDC**

Date of Birth: 06/28/2018 Registration 1: CI322004

Sale Price:

Breeder: Circle Double C Ranch

Owner: **Keith Davis** 

Country Rose CDC is a good mama, she breeds back consistently and gives it all to her calves. Her horns have started their roll backwards and her tricolored spots are coming in. Her dam, a HR Slam's Rose daughter, measures in at 95.5" TTT. Country Rose CDC is bred to Swagger BCB to bring JP Rio Grande up front again and add a little Ringa Dinger

**Total Horn:** 75.5000 on 07/28/2023 TTT: 70.2500 on 07/28/2023 Composite: 145.7500 on 07/28/2023

**COUNTRY CHEX 93** 

COUNTRY ROSE CDC

ROSE BLOSSUM

**HOT PLAYBOY** 

**GRAND COUNTRY QUEEN** 

**COWBOY TUFF CHEX** 