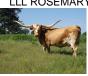

Double C Ranch

Owner: **Keith Davis** 

Country Rose CDC is a good mama, she breeds back consistently and gives it all to her calves. Her horns have started their roll backwards and her tricolored spots are coming in. Her dam, a HR Slam's Rose daughter, measures in at 95.5" TTT. Country Rose CDC is bred to Swagger BCB to bring JP Rio Grande up front again and add a little Ringa Dinger

**Total Horn:** 75.5000 on 07/28/2023 TTT: 70.2500 on 07/28/2023 Composite: 145.7500 on 07/28/2023

**COUNTRY CHEX 93** 



COUNTRY ROSE CDC



ROSE BLOSSUM





**HOT PLAYBOY** 



**GRAND COUNTRY QUEEN** 

**COWBOY TUFF CHEX** 



HR SLAM'S ROSE



**HOT SPOTS 7** 



JP GRAND ANNE



GR GRAND UNLIMITED



**BRUSH COUNTRY QUEEN** 



COWBOY CHEX



**BL RIO CATCHIT** 



J.R. GRAND SLAM



LLL ROSEMARY





http://www.hiredhandsoftware.com