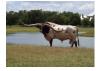

## **COUNTRY ROSE CDC**

Date of Birth: 06/28/2018 Registration 1: CI322004

Sale Price:

Breeder: Circle Double C Ranch

Owner: **Keith Davis** 

Country Rose CDC is a good mama, she breeds back consistently and gives it all to her calves. Her horns have started their roll backwards and her tricolored spots are coming in. Her dam, a HR Slam's Rose daughter, measures in at 95.5" TTT. Country Rose CDC is bred to Swagger BCB to bring JP Rio Grande up front again and add a little Ringa Dinger

**Total Horn:** 75.5000 on 07/28/2023 TTT: 70.2500 on 07/28/2023 Composite: 145.7500 on 07/28/2023

**COUNTRY CHEX 93** 

COUNTRY ROSE CDC

ROSE BLOSSUM

**HOT PLAYBOY** 

**GRAND COUNTRY QUEEN** 

**COWBOY TUFF CHEX** 