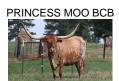

## **JUST A PRINCESS BCB**

Date of Birth: 04/08/2019 Registration 1: CI323318\*

Breeder: Brent & Cindy Bolen Owner: **Brent & Cindy Bolen** 

Princess Moo, the dam of Just a Princess, is an excellent milker and can produce offspring with good structure, nice horn development and great eye appeal! Justify, her sire, is a young bull that we're proud of who happens to be showing us that he has some predictability as well. Both of these sweet heifers sell