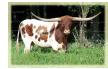

## **JUST A PRINCESS BCB**

Date of Birth: 04/08/2019 Registration 1: CI323318\*

Breeder: Brent & Cindy Bolen Owner: **Brent & Cindy Bolen** 

Princess Moo, the dam of Just a Princess, is an excellent milker and can produce offspring with good structure, nice horn development and great eye appeal! Justify, her sire, is a young bull that we're proud of who happens to be showing us that he has some predictability as well. Both of these sweet heifers sell

45.5000 on 08/18/2020 TTT:

JUST A PRINCESS BCB

Courtesy of Bolen Longhorns

HORSESHOE J JUSTIFIABLE

**PCC HORIZON** 

PEACEMAKER 44

POCO LADY BL

**RUTLEDGE'S DINGER** 