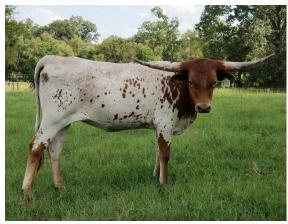

## **JUST A PRINCESS BCB**

Date of Birth: 04/08/2019 Registration 1: CI323318\*

Breeder: Brent & Cindy Bolen Owner: **Brent & Cindy Bolen** 

Princess Moo, the dam of Just a Princess, is an excellent milker and can produce offspring with good structure, nice horn development and great eye appeal! Justify, her sire, is a young bull that we're proud of who happens to be showing us that he has some predictability as well. Both of these sweet heifers sell

45.5000 on 08/18/2020 TTT:

JUST A PRINCESS BCB

Courtesy of Bolen Longhorns

HORSESHOE J JUSTIFIABLE

**PCC HORIZON** 

PEACEMAKER 44

POCO LADY BL

**RUTLEDGE'S DINGER** 