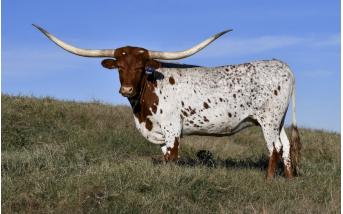

## HOT DAM HCL

| Date of Birth:  |  |
|-----------------|--|
| Registration 1: |  |
| Sale Price:     |  |
| Breeder:        |  |
| Owner:          |  |

12/12/2019 CI327236 \$ Austin Rohr Superior Farms

Courtesy of Ryan Culpepper

Hot Dam HCL is an own daughter of the late Big Red HR. A son of the awesome LLL Rosemary cow, he produced some great cattle before his time was cut short. She's got a pretty dark red coloring with a brindled face. She keeps a good pasture condition and has a nice full udder. Her horns roll out nicely and helps give that pretty femininity we all like. She's a solid 3 year old doing a fine job of raising her fleshy Justify heifer. Her heifer calf has a