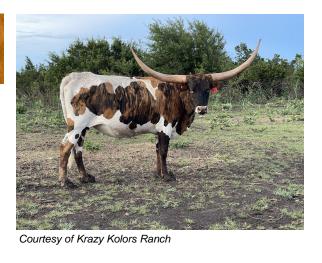

## **SWAGGER'S DELUGE BCB**

Date of Birth: 12/05/2021 Registration 1: CI342130

Breeder: Bolen Longhorn Ranch

Owner: Pam Kinsel

We love the coloring on this heifer! She has dark brindle patches on bright white. This heifer has all the makings to be a good producer in the longhorn industry. She measured 45" ttt at 16 months