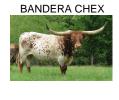

## **JUST A GEM BCB**

Date of Birth: 12/28/2020 **Registration 1:** CI329292

Breeder: **Bolen Longhorns** Owner: **Bolen Longhorns** 

Just a Gem's dam is a beautiful Bandera Chex daughter. Her size, milking ability and especially with her wonderful disposition are just a few if her great qualities. Just a Gem is an example of Bandera Chex crossed with Justify genetics that made quality cattle.