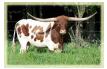

## **JUST A GEM BCB**

Date of Birth: 12/28/2020 **Registration 1:** CI329292

Breeder: **Bolen Longhorns** Owner: **Bolen Longhorns** 

Just a Gem's dam is a beautiful Bandera Chex daughter. Her size, milking ability and especially with her wonderful disposition are just a few if her great qualities. Just a Gem is an example of Bandera Chex crossed with Justify genetics that made quality cattle.

81.2500 on 03/24/2025 TTT: Composite: 67.5000 on 04/13/2023

JUST A GEM BCB

Courtesy of Bolen Longhorns

PCC HORIZON

PEACEMAKER 44

PATRIOT BCB

http://www.hiredhandsoftware.com