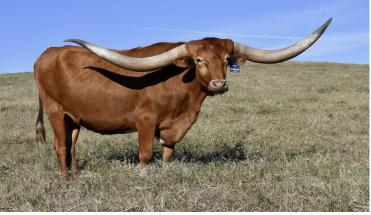

## **ALL DESIGN BCB**

| Date of B | irth:  |
|-----------|--------|
| Registrat | ion 1: |
| Breeder:  |        |
| Owner:    |        |

11/04/2019 CI339754 **Bolen Longhorns** Superior Farms

Courtesy of Superior Farms

FIFTY-FIFTY BCB

RINGA DINGER

This three year old has a beautiful sweeping horn set. She measured 77.5" ttt when she turned 3. Now her horns are starting to tip outward. 2 highly consistent families crossed to make this young cow, Ringa Dinger and Cooper's 167 Lamb. She's feminine, a good milker and easy going. All Design is bred to Hello Darlin.

**Total Horn:** TTT: Composite: 97.0000 on 07/28/2023 89.0000 on 03/17/2025 179.3750 on 07/28/2023

M ARROW DESIGNER CHEX

R

ALL DESIGN BCB

WORKING MAN CHEX

**BANDERA CHEX** 

RUTLEDGE'S DINGER

GF Haley Hitter