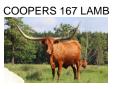

FIFTY-FIFTY BCB

RINGA DINGER

This three year old has a beautiful sweeping horn set. She measured 77.5" ttt when she turned 3. Now her horns are starting to tip outward. 2 highly consistent families crossed to make this young cow, Ringa Dinger and Cooper's 167 Lamb. She's feminine, a good milker and easy going. All Design is bred to Hello Darlin.