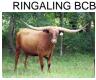

FIFTY-FIFTY BCB

RINGA DINGER

This three year old has a beautiful sweeping horn set. She measured 77.5" ttt when she turned 3. Now her horns are starting to tip outward. 2 highly consistent families crossed to make this young cow, Ringa Dinger and Cooper's 167 Lamb. She's feminine, a good milker and easy going. All Design is bred to Hello Darlin.