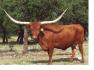

FIFTY-FIFTY BCB

RINGA DINGER

This three year old has a beautiful sweeping horn set. She measured 77.5" ttt when she turned 3. Now her horns are starting to tip outward. 2 highly consistent families crossed to make this young cow, Ringa Dinger and Cooper's 167 Lamb. She's feminine, a good milker and easy going. All Design is bred to Hello Darlin.