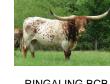

FIFTY-FIFTY BCB

RINGA DINGER

This three year old has a beautiful sweeping horn set. She measured 77.5" ttt when she turned 3. Now her horns are starting to tip outward. 2 highly consistent families crossed to make this young cow, Ringa Dinger and Cooper's 167 Lamb. She's feminine, a good milker and easy going. All Design is bred to Hello Darlin.