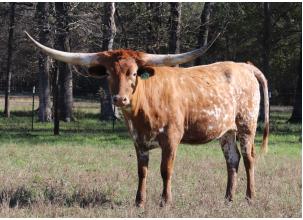

## GAMBLING RIVER QUEEN BCB

Date of Birth: Breeder: Owner:

10/12/2020 Brent & Cindy Bolen Brent & Cindy Bolen

Courtesy of Bolen Longhorns

Her sister by Sweetwater BCB was the high selling heifer at our first Production Sale. This heifer is following in her footsteps and has huge potential. Her dam is one of my favorite Peacemaker 44 daughters and a half sister to Bandera Chex. She's feminine with a long neck that ties in so well with her topline. She just produced a beautiful Black Market heifer calf and will be exposed back the same way.