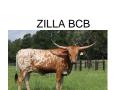

## **ZILLA BCB**

Date of Birth: **Registration 1:** Breeder: **Owner:** 

10/18/2021 CI342126 Brent & Cindy Bolen Brandi & Danny Stutts

Courtesy of Bolen Longhorns

Zilla BCB's horns are doing just what they're supposed to do to achieve that beautiful handlebar horn set, a Texas Longhorn trademark. She's a big, easy going heifer with a solid pedigree. Her dam has over 88" ttt. Her sire has already produced 3 daughters who've measured 80+" as three year olds. She comes from a long line of productive females.

Total Horn: TTT: Composite: 61.7500 on 07/28/2023 51.2500 on 07/28/2023 113.0000 on 07/28/2023

JUSTIFY

JP RIO GRANDE

PCC HORIZON

**Concealed Weapon** 

Horseshoe J Charm

**BANDERA CHEX** 

**RINGALING BCB** 