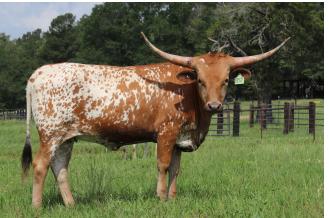

## **ZILLA BCB**

Date of Birth: **Registration 1:** Breeder: **Owner:** 

10/18/2021 CI342126 Brent & Cindy Bolen Brandi & Danny Stutts

Courtesy of Bolen Longhorns

Zilla BCB's horns are doing just what they're supposed to do to achieve that beautiful handlebar horn set, a Texas Longhorn trademark. She's a big, easy going heifer with a solid pedigree. Her dam has over 88" ttt. Her sire has already produced 3 daughters who've measured 80+" as three year olds. She comes from a long line of productive females.