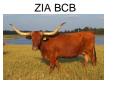

## **ZILLA BCB**

Date of Birth: **Registration 1:** Breeder: **Owner:** 

10/18/2021 CI342126 Brent & Cindy Bolen Brandi & Danny Stutts

Courtesy of Bolen Longhorns

Zilla BCB's horns are doing just what they're supposed to do to achieve that beautiful handlebar horn set, a Texas Longhorn trademark. She's a big, easy going heifer with a solid pedigree. Her dam has over 88" ttt. Her sire has already produced 3 daughters who've measured 80+" as three year olds. She comes from a long line of productive females.