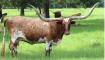

## **TINSEL BCB**

Date of Birth: 11/17/2021 **Registration 1:** CI342125

Breeder: Brent & Cindy Bolen Owner: Joseph Marchant

Tinsel's dam is a maternal sister to Fifty-Fifty BCB. Her dam is sired by Watson 167 which adds that awesome milking ability that we all need. Tinsel's sire is a son out of the beautiful BL Lady Grate 982 which brings in the Poco Lady BL line. She measures 44 1/2" ttt at 17 months.

**Total Horn:** 57.5000 on 07/28/2023 TTT: 51.0000 on 07/28/2023 Composite: 108.5000 on 07/28/2023

Courtesy of Bolen Longhorns

**COWBOY TUFF CHEX** 

**BL RIO CATCHIT** 

**COWBOY CHEX** 

**BL LADY GRATE 982** 