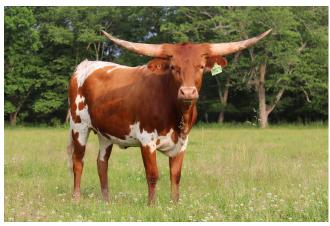

## **TINSEL BCB**

Date of Birth: 11/17/2021 **Registration 1:** CI342125

Breeder: Brent & Cindy Bolen Owner: Joseph Marchant

Tinsel's dam is a maternal sister to Fifty-Fifty BCB. Her dam is sired by Watson 167 which adds that awesome milking ability that we all need. Tinsel's sire is a son out of the beautiful BL Lady Grate 982 which brings in the Poco Lady BL line. She measures 44 1/2" ttt at 17 months.

**Total Horn:** 57.5000 on 07/28/2023 TTT: 51.0000 on 07/28/2023 Composite: 108.5000 on 07/28/2023

Courtesy of Bolen Longhorns

**COWBOY TUFF CHEX** 

**BL RIO CATCHIT** 

**COWBOY CHEX** 

**BL LADY GRATE 982** 