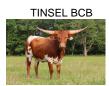

## **TINSEL BCB**

Date of Birth: 11/17/2021 **Registration 1:** CI342125

Breeder: Brent & Cindy Bolen Owner: Joseph Marchant

Tinsel's dam is a maternal sister to Fifty-Fifty BCB. Her dam is sired by Watson 167 which adds that awesome milking ability that we all need. Tinsel's sire is a son out of the beautiful BL Lady Grate 982 which brings in the Poco Lady BL line. She measures 44 1/2" ttt at 17 months.

**Total Horn:** 57.5000 on 07/28/2023 TTT: 51.0000 on 07/28/2023 Composite: 108.5000 on 07/28/2023

Courtesy of Bolen Longhorns

**COWBOY TUFF CHEX** 

**BL RIO CATCHIT** 

**COWBOY CHEX** 

**BL LADY GRATE 982** 