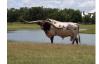

## **TINSEL BCB**

Date of Birth: 11/17/2021 **Registration 1:** CI342125

Breeder: Brent & Cindy Bolen Owner: Joseph Marchant

Tinsel's dam is a maternal sister to Fifty-Fifty BCB. Her dam is sired by Watson 167 which adds that awesome milking ability that we all need. Tinsel's sire is a son out of the beautiful BL Lady Grate 982 which brings in the Poco Lady BL line. She measures 44 1/2" ttt at 17 months.