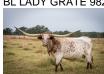

## **TINSEL BCB**

Date of Birth: 11/17/2021 **Registration 1:** CI342125

Breeder: Brent & Cindy Bolen Owner: Joseph Marchant

Tinsel's dam is a maternal sister to Fifty-Fifty BCB. Her dam is sired by Watson 167 which adds that awesome milking ability that we all need. Tinsel's sire is a son out of the beautiful BL Lady Grate 982 which brings in the Poco Lady BL line. She measures 44 1/2" ttt at 17 months.

**Total Horn:** 57.5000 on 07/28/2023 TTT: 51.0000 on 07/28/2023 Composite: 108.5000 on 07/28/2023

Courtesy of Bolen Longhorns

**COWBOY TUFF CHEX** 

**BL RIO CATCHIT** 

**COWBOY CHEX** 

**BL LADY GRATE 982** 