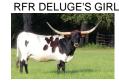

## RFR DELUGE'S GIRL

Date of Birth: 08/01/2011 Registration 1: CI279735

Breeder: Greg & Amy Franks Owner: Steven Lenhart

Here's a big-framed cow with a nice wide hip; I think you can fit two grown men in her body! She's easy to work, a super milker and she can raise a good calf and never fall off. RFR Deluge's Girl has produced four nice heifers in a row and has a Justify heifer at side! She's bred to Swagger BCB

**Total Horn:** 85.5000 on 07/28/2023 TTT: 71.0000 on 07/28/2023 Composite: 156.5000 on 07/28/2023

RRR JAGGED EDGE 616

585 DELUGE

Courtesy of Bolen Longhorns

WS JAMAKIZM

SHADOWIZM

J.R. COMBO

RRR Miss Gunman 313