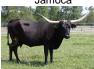

## RFR DELUGE'S GIRL

Date of Birth: 08/01/2011 Registration 1: CI279735

Breeder: Greg & Amy Franks Owner: Steven Lenhart

Here's a big-framed cow with a nice wide hip; I think you can fit two grown men in her body! She's easy to work, a super milker and she can raise a good calf and never fall off. RFR Deluge's Girl has produced four nice heifers in a row and has a Justify heifer at side! She's bred to Swagger BCB

**Total Horn:** 85.5000 on 07/28/2023 TTT: 71.0000 on 07/28/2023 Composite: 156.5000 on 07/28/2023

RRR JAGGED EDGE 616

585 DELUGE

Courtesy of Bolen Longhorns

WS JAMAKIZM

SHADOWIZM

J.R. COMBO

RRR Miss Gunman 313