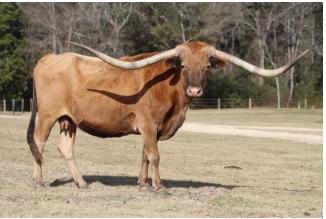

## DH PHARLAPS LEADING LADY

Date of Birth: **Registration 1:** Sale Price: Breeder: **Owner:** 

04/10/2012 C280882 \$2,000.00 **Dale Hunt** Brent & Cindy Bolen

This cow has some serious genetics to back her up and she's a standout in the pasture. She's built well and a

Courtesy of Painted Oaks Ranch

moderate milker. She broke about 4" of horn off of her MONARCH 103 left side and still measures 82" ttt. She has been exposed to POR Lucky Joe Exotic for a fall calf. FARLAP CHEX Dark Star B R3 84.0000 on 01/06/2023 TTT: COACH PHARLAP TWO CHEX LOVE COUNTY QUEEN BL ACE'S JO BETH DH PHARLAPS LEADING LADY PHENOMENON ROCK STAR STARLIGHT ZD Rocks Leading Lady EMPEROR LEADING LADY DELTA DIAMOND HIREI н R 0 F Т W