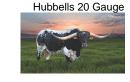

Black Confetti has a pedigree of great genetics. She's a daughter of Hubbells 20 Gauge and her dam is the daughter of the beautiful FL Rio Maxine. That is a great producing line. Black Confetti has a bull calf born 11/19/2020 by Pearl Snap BCB, a son of Bandera Chex, which makes him a half brother to Fifty-Fifty BCB, who is throwing some good, colorful futurity calves. We're confident this going to be a super calf