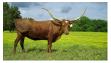

## **BLACK CONFETTI**

| Date of Birth:              | 03/08/2015                     |
|-----------------------------|--------------------------------|
| Registration 1:             | 271759<br>271759               |
| Registration 2:<br>Breeder: | Helm Cattle Company            |
| Owner:                      | Christopher & Heather Fischer, |
| Owner.                      | Triple F Ranch                 |

Black Confetti has a pedigree of great genetics. She's a daughter of Hubbells 20 Gauge and her dam is the daughter of the beautiful FL Rio Maxine. That is a great producing line. Black Confetti has a bull calf born 11/19/2020 by Pearl Snap BCB, a son of Bandera Chex, which makes him a half brother to Fifty-Fifty BCB, who is throwing some good, colorful futurity calves. We're confident this going to be a super calf