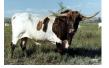

## **BLACK CONFETTI**

| Date of Birth:              | 03/08/2015                     |
|-----------------------------|--------------------------------|
| Registration 1:             | 271759<br>271759               |
| Registration 2:<br>Breeder: | Helm Cattle Company            |
| Owner:                      | Christopher & Heather Fischer, |
| Owner.                      | Triple F Ranch                 |

Black Confetti has a pedigree of great genetics. She's a daughter of Hubbells 20 Gauge and her dam is the daughter of the beautiful FL Rio Maxine. That is a great producing line. Black Confetti has a bull calf born 11/19/2020 by Pearl Snap BCB, a son of Bandera Chex, which makes him a half brother to Fifty-Fifty BCB, who is throwing some good, colorful futurity calves. We're confident this going to be a super calf