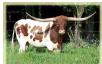

## **BLACK CONFETTI**

| Date of Birth:              | 03/08/2015                     |
|-----------------------------|--------------------------------|
| Registration 1:             | 271759<br>271759               |
| Registration 2:<br>Breeder: | Helm Cattle Company            |
| Owner:                      | Christopher & Heather Fischer, |
| Owner.                      | Triple F Ranch                 |

Black Confetti has a pedigree of great genetics. She's a daughter of Hubbells 20 Gauge and her dam is the daughter of the beautiful FL Rio Maxine. That is a great producing line. Black Confetti has a bull calf born 11/19/2020 by Pearl Snap BCB, a son of Bandera Chex, which makes him a half brother to Fifty-Fifty BCB, who is throwing some good, colorful futurity calves. We're confident this going to be a super calf