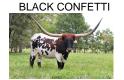

## **BLACK CONFETTI**

| Date of Birth:              | 03/08/2015                     |
|-----------------------------|--------------------------------|
| Registration 1:             | 271759<br>271759               |
| Registration 2:<br>Breeder: | Helm Cattle Company            |
| Owner:                      | Christopher & Heather Fischer, |
| Owner.                      | Triple F Ranch                 |

Black Confetti has a pedigree of great genetics. She's a daughter of Hubbells 20 Gauge and her dam is the daughter of the beautiful FL Rio Maxine. That is a great producing line. Black Confetti has a bull calf born 11/19/2020 by Pearl Snap BCB, a son of Bandera Chex, which makes him a half brother to Fifty-Fifty BCB, who is throwing some good, colorful futurity calves. We're confident this going to be a super calf