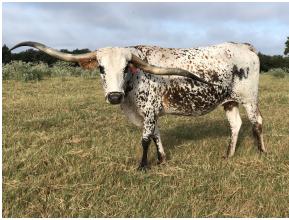

## WULFCO'S SHADOW DANCER

Date of Birth: **Registration 1: Registration 2:** Breeder: **Owner:** 

05/12/2009 271331 CI262547 Bill & Jo Le'An Jeremy and Tina Johnson

This is the dam of Double Down BCB that the Bolens own with Dale Hunt and Pearl Snap BCB that we own with John and Christy Randolph. She's also the dam of the incredible Bandera's Ghost BCB. It's hard to find a cow that will produce both great bulls and heifers. Wulfco Shadow Dancer is one of a kind. Her big bodied offspring have lateral twist and good dispositions.

Total Horn: TTT: Weight:

84.5000 on 07/29/2019 81.5000 on 05/23/2020 990.0000 on 12/01/2019

D/O DOUBLE OTT BUCK

LC Shadow Chex

Courtesy of Rancho Dos Ninos

DH RED RANGER

D/O LETHAL ROSE