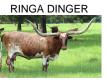

## LEADING LADY BCB

| Date of Birth:         |
|------------------------|
| Registration 1:        |
| <b>Registration 2:</b> |
| Breeder:               |
| Owner:                 |

**Total Horn:** 

LEADING LADY BCB

TTT:

09/27/2012 CI285474\* 267746 Brent & Cindy Bolen Austin Rohr

107.3750 on 09/30/2017

100.5000 on 03/17/2025

RING LEADER BCB

Leading Lady comes from 2 of the best maternal lines in the Bolen's herd. She can produce both females and sires. It's hard to find a cow that can give you both. No holes in the elite cow. Oh yeah, she measures 95" tip to tip!! Bred to Justify!