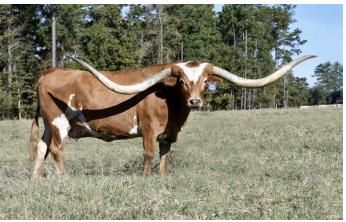

## LEADING LADY BCB

| Date of Birth:         |
|------------------------|
| Registration 1:        |
| <b>Registration 2:</b> |
| Breeder:               |
| Owner:                 |

**Total Horn:** 

LEADING LADY BCB

TTT:

09/27/2012 CI285474\* 267746 Brent & Cindy Bolen Austin Rohr

107.3750 on 09/30/2017

100.5000 on 03/17/2025

RING LEADER BCB

Leading Lady comes from 2 of the best maternal lines in the Bolen's herd. She can produce both females and sires. It's hard to find a cow that can give you both. No holes in the elite cow. Oh yeah, she measures 95" tip to tip!! Bred to Justify!