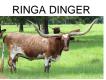

## LEADING LADY BCB

| Date of Birth:         |
|------------------------|
| Registration 1:        |
| <b>Registration 2:</b> |
| Breeder:               |
| Owner:                 |

**Total Horn:** 

LEADING LADY BCB

TTT:

09/27/2012 CI285474\* 267746 Brent & Cindy Bolen Austin Rohr

107.3750 on 09/30/2017

100.5000 on 03/17/2025

RING LEADER BCB

Leading Lady comes from 2 of the best maternal lines in the Bolen's herd. She can produce both females and sires. It's hard to find a cow that can give you both. No holes in the elite cow. Oh yeah, she measures 95" tip to tip!! Bred to Justify!