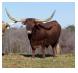

## LEADING LADY BCB

| Date of Birth:         |
|------------------------|
| Registration 1:        |
| <b>Registration 2:</b> |
| Breeder:               |
| Owner:                 |

**Total Horn:** 

LEADING LADY BCB

TTT:

09/27/2012 CI285474\* 267746 Brent & Cindy Bolen Austin Rohr

107.3750 on 09/30/2017

100.5000 on 03/17/2025

RING LEADER BCB

Leading Lady comes from 2 of the best maternal lines in the Bolen's herd. She can produce both females and sires. It's hard to find a cow that can give you both. No holes in the elite cow. Oh yeah, she measures 95" tip to tip!! Bred to Justify!