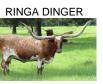

## LEADING LADY BCB

| Date of Birth:         |
|------------------------|
| Registration 1:        |
| <b>Registration 2:</b> |
| Breeder:               |
| Owner:                 |

**Total Horn:** 

LEADING LADY BCB

TTT:

09/27/2012 CI285474\* 267746 Brent & Cindy Bolen Austin Rohr

107.3750 on 09/30/2017

100.5000 on 03/17/2025

RING LEADER BCB

Leading Lady comes from 2 of the best maternal lines in the Bolen's herd. She can produce both females and sires. It's hard to find a cow that can give you both. No holes in the elite cow. Oh yeah, she measures 95" tip to tip!! Bred to Justify!