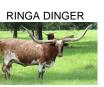

## LEADING LADY BCB

| Date of Birth:         |
|------------------------|
| Registration 1:        |
| <b>Registration 2:</b> |
| Breeder:               |
| Owner:                 |

**Total Horn:** 

LEADING LADY BCB

TTT:

09/27/2012 CI285474\* 267746 Brent & Cindy Bolen Austin Rohr

107.3750 on 09/30/2017

100.5000 on 03/17/2025

RING LEADER BCB

Leading Lady comes from 2 of the best maternal lines in the Bolen's herd. She can produce both females and sires. It's hard to find a cow that can give you both. No holes in the elite cow. Oh yeah, she measures 95" tip to tip!! Bred to Justify!