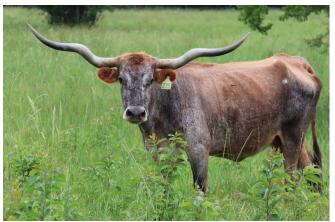

## PALMETTA CHECK

Date of Birth: 03/22/2004 **Registration 1:** CI258295 Registration 2: 249794 Breeder: John Stockton

Owner: Crooked B Longhorns -Gustin

**Byers** 

Guess who people see first in the pasture. Palmetta Check! This cow is absolutely beautiful in person. She is the prettiest orange in the late summer and come spring she's turned blue. These are the twisty horns every breeder wants in their herd. She also has one of the prettiest udders we've seen. She raises big healthy calves and breeds right back.