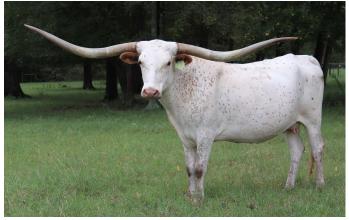

## **HONEY BEE BCB**

Date of Birth: 03/17/2014 **Registration 1:** CI294066 **Registration 2:** 271387

Sale Price:

Breeder: Bolen Longhorns Owner: Brent & Cindy Bolen

We love this cow line. Her dam, deep bodied, good milker, quiet disposition, is a solid producer and we are keeping a full brother of Honey Bee's to use in our program. She's a 3/4 sister to the beautiful Queen Bandita BCB. Honey Bee measures 86" tt and super quiet. She's the kind of cow we try to raise.

93.2500 on 11/11/2024 TTT: Composite: 86.0000 on 04/01/2021

HONEY BEE BCB

Courtesy of Bolen Longhorns

COOPER'S IMPRISSIVE SIS