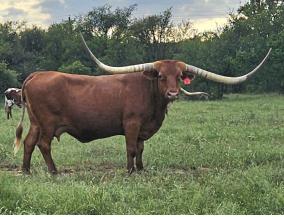

Have a look at this big soggy cow. Lady Derringer has such a presence in the pasture. She's an own daughter of the great Cooper's 167 Lamb! This maternal family is one of the best producing families for Bolen Longhorns. JHM Longhorns is using a great Fifty-Fifty son of hers in their program. She's bred to Black Market C&B (WS Vindicator x BL Rio CanCan)