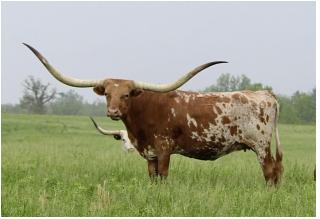

92.5"ttt along with all the other parts that make this girl a great longhorn! Ante Up is a strong, feminine daughter of the awesome Fifty-fifty BCB! She comes from a strong maternal line, she's a granddaughter of the Bolen's super producer Cooper's 167 Lamb cow.

**Total Horn:** TTT:

ANTE UP BCB

103.5000 on 05/30/2023 96.0000 on 02/28/2025

FIFTY-FIFTY BCB

**RINGALING BCB** 

WORKING MAN CHEX

RINGA DINGER

WORKING WOMAN