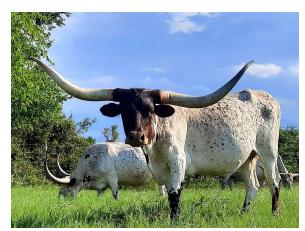

## **COWGIRL ENUFF BCB**

Date of Birth: 04/21/2017 Registration 1: CI308936

Sale Price:

Breeder: Brent & Cindy Bolen Owner: Holy Cow Longhorns

Cowgirl Enuff has some of the great breeders in her pedigree; Loomis, YO Ranch and a little McCombs. Cowgirl has a lot of twist in her pedigree, too, you can see movement in her horns now. A beautiful dark brindle color that everyone loves, she's quiet, inquisitive

**Total Horn:** 91.0000 on 11/20/2021 TTT: 75.5000 on 04/24/2022

TUFF ENUFF CHEX

**COWGIRL ENUFF BCB** 

YO WICKED WIND 3586

YO Classic Marquis 1711

Courtesy of Holy Cow Longhorns

**COWBOY TUFF CHEX** 

**BL SAFARI SUE** 