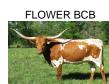

## JUNGLE ORCHID BCB

**Date of Birth:** 10/05/2015 **Registration 1:** CI300563\*

Breeder: Brent & Cindy Bolen
Owner: Derick & Claudia Schaefer

Jungle Orchid is out of Bwana Chex, a flashy brindle bull. Her dam, Flower BCB, is one of the best made longhorns in the industry. Her half sister, Flower Girl HCL, is making her mark in the futurity and horn measuring world right now with Holy Cow Longhorns. Jungle Orchid did a fine job raising her first calf and should calve this fall to Swagger BCB