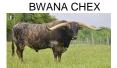

## JUNGLE ORCHID BCB

**Date of Birth:** 10/05/2015 **Registration 1:** CI300563\*

Breeder: Brent & Cindy Bolen
Owner: Derick & Claudia Schaefer

Jungle Orchid is out of Bwana Chex, a flashy brindle bull. Her dam, Flower BCB, is one of the best made longhorns in the industry. Her half sister, Flower Girl HCL, is making her mark in the futurity and horn measuring world right now with Holy Cow Longhorns. Jungle Orchid did a fine job raising her first calf and should calve this fall to Swagger BCB