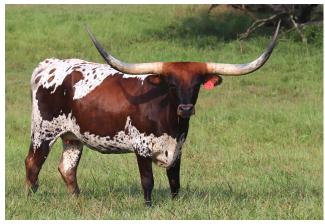

## JUNGLE ORCHID BCB

**Date of Birth:** 10/05/2015 **Registration 1:** CI300563\*

Breeder: Brent & Cindy Bolen
Owner: Derick & Claudia Schaefer

Jungle Orchid is out of Bwana Chex, a flashy brindle bull. Her dam, Flower BCB, is one of the best made longhorns in the industry. Her half sister, Flower Girl HCL, is making her mark in the futurity and horn measuring world right now with Holy Cow Longhorns. Jungle Orchid did a fine job raising her first calf and should calve this fall to Swagger BCB

**Total Horn:** 86.7500 on 07/29/2019 **TTT:** 62.0000 on 07/29/2019

JUNGLE ORCHID BCB

Courtesy of Bolen Longhorns