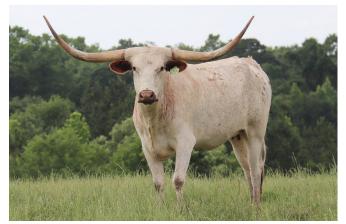

## **SONATA REFLECTION BCB**

Date of Birth: 10/01/2015 Registration 1: CI300569\*

Sale Price:

Breeder: **Brent & Cindy Bolen** Owner: Brent & Cindy Bolen

This 3 year old is out of our Rutledge's Miss Dixie family... You can see her horns are pointed out in the right direction. Her sire Music Man BCB weighed 1800 lbs and his offspring are big, too. She's got plenty of room to grow calves!