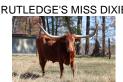

## **SONATA REFLECTION BCB**

Date of Birth: 10/01/2015 Registration 1: CI300569\*

Sale Price:

Breeder: **Brent & Cindy Bolen** Owner: Brent & Cindy Bolen

This 3 year old is out of our Rutledge's Miss Dixie family... You can see her horns are pointed out in the right direction. Her sire Music Man BCB weighed 1800 lbs and his offspring are big, too. She's got plenty of room to grow calves!