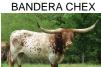

## **SONATA REFLECTION BCB**

Date of Birth: 10/01/2015 Registration 1: CI300569\*

Sale Price:

Breeder: **Brent & Cindy Bolen** Owner: Brent & Cindy Bolen

This 3 year old is out of our Rutledge's Miss Dixie family... You can see her horns are pointed out in the right direction. Her sire Music Man BCB weighed 1800 lbs and his offspring are big, too. She's got plenty of room to grow calves!