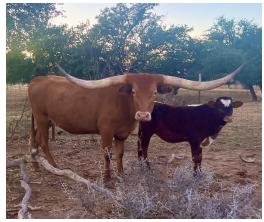

## **Scarlet Damselfly BCB**

**Date of Birth:** 04/11/2018 **Registration 1:** CI314610

Breeder: Brent & Cindy Bolen
Owner: Brent & Cindy Bolen

Ringman BCB and Fifty-Fifty BCB heifers have topped sales, won shows and futurities. Their offspring are now producing some of the best longhorns in our herd, too. So we've put both bulls together in this heifer! Look at the balance in her body, her bone structure, and her hornset. She's going to be a top notch cow when she goes into production.

 Total Horn:
 90.5000 on 12/27/2021

 TTT:
 76.0000 on 12/27/2021

 Right Base:
 13.5000 on 12/27/2021

 Base:
 13.2500 on 01/03/2020

 Composite:
 193.5000 on 12/27/2021

Scarlet Damselfly BCB

Courtesy of Blue Ridge Ranch